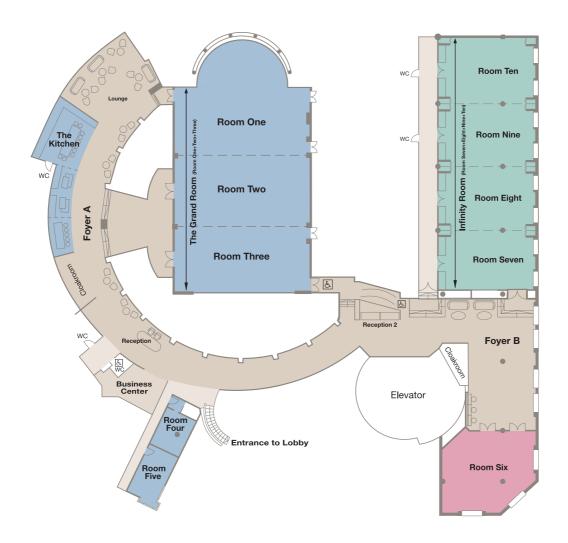

## Meetings & Events Plan

| ROOM                                         | SQUARE M/FEET | HEIGHT M/FEET | THEATRE | BOARDROOM | U-SHAPE | CLASSROOM | CABARET | BANQUET | RECEPTION |
|----------------------------------------------|---------------|---------------|---------|-----------|---------|-----------|---------|---------|-----------|
| Room One                                     | 178/1915      | 3.9/12.8      | 160     | 32        | 36      | 72        | 72      | 120     | 170       |
| Room Two                                     | 128/1377      | 3.9/12.8      | 140     | 32        | 36      | 72        | 64      | 90      | 150       |
| Room Three                                   | 125/1345      | 3.9/12.8      | 140     | 32        | 36      | 72        | 64      | 90      | 150       |
| The Grand Room<br>(Room One+Two+Three)       | 431/4637      | 3.9/12.8      | 450     | -         | -       | 270       | 200     | 320     | 450       |
| Room Four                                    | 28.6/307.7    | 2.5/8.2       | -       | 6         | -       | -         | -       | -       | -         |
| Room Five                                    | 32.1/345.4    | 2.5/8.2       | -       | 10        | _       | -         | -       | -       | -         |
| The Kitchen                                  | 81/871.6      | 2.2/7.22      | -       | -         | -       | -         | -       | 10      | 40        |
| Room Six                                     | 130/1400      | 2.5/8.2       | 90      | 24        | 30      | 54        | 42      | 80      | 90        |
| Room Seven                                   | 95.6/1028.6   | 4/13.12       | 90      | 24        | 30      | 48        | 42      | 60      | 90        |
| Room Eight                                   | 95.6/1028.6   | 4/13.12       | 90      | 24        | 30      | 48        | 42      | 60      | 90        |
| Room Nine                                    | 95.6/1028.6   | 4/13.12       | 90      | 24        | 30      | 48        | 42      | 60      | 90        |
| Room Ten                                     | 95.6/1028.6   | 4/13.12       | 90      | 24        | 30      | 48        | 42      | 60      | 90        |
| Infinity Room<br>(Room Seven+Eight+Nine+Ten) | 382.4/4116.1  | 4/13.12       | 250     | -         | -       | 110       | 105     | 240     | 250       |
| Foyer A                                      | 245/2636.2    | 5.32/17.45    | -       | -         | -       | -         | _       | -       | 300       |
| Foyer B                                      | 150/1615      | 2.5/8.2       | -       | -         | -       | -         | -       | -       | 100       |