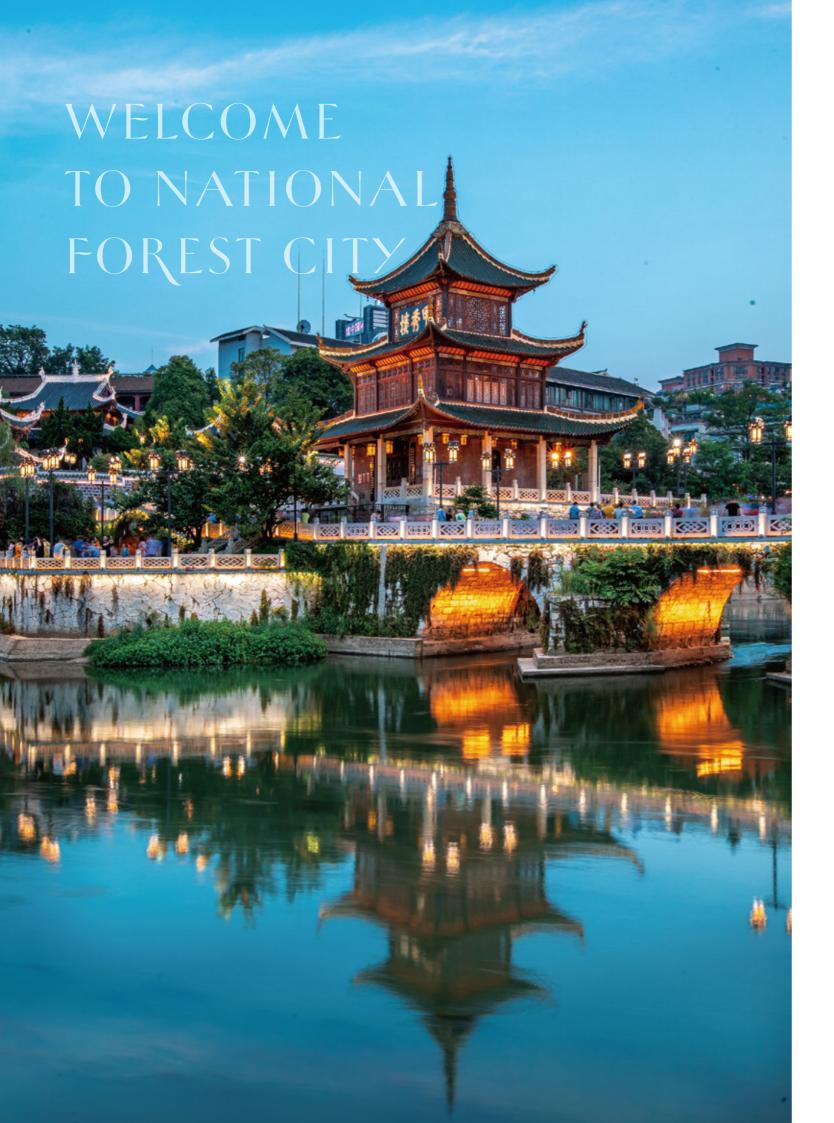

# KEMPINSKI HOTEL GUIYANG

STEP INTO THE FOREST CITY

# VALLEYS FORESTS AND SOARING MOUNTAINS SURROUND THE CITY OF GUIYANG

Guiyang is a beautiful eco-city surrounded by lush forests, verdant mountainscapes, blue lakes and the Nanming river. The city has a year-round pleasant and temperate climate. Significant rainfall ensures a healthy and vibrant ecosystem for the city's flora and fauna. Almost 50 per cent of the Yunnan-Guizhou plateau in Southwest China is covered in healthy forests. The city celebrates diversity and unique traditional customs with almost fifty ethnic minority groups like the Miao, Buyi and Dong people living in harmony.