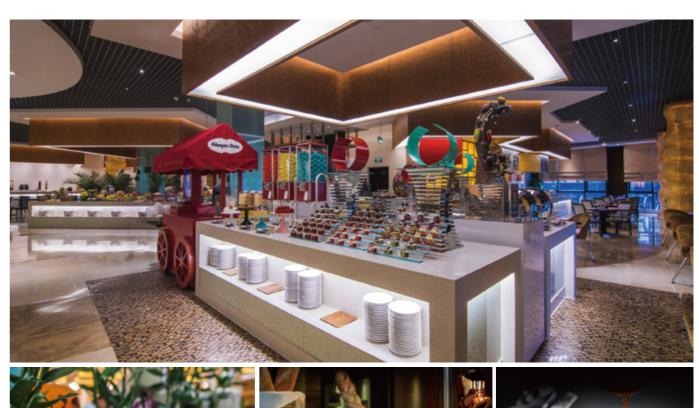

#### THE RESTAURANTS

The hotel has four restaurants outlets and one Executive Lounge on 53F to satisfy the taste of diners with well-designed dining environment and special cuisine. Dragon Palace is a gathering place reflecting a diversity of regional dining experiences, whilst maintaining the intrinsic character character of Chinese Cuisine.

At Dragon Palace the guests can enjoy dining by design service by chefs. Elements all-day dining restaurant offers casual dining in a contemporary setting. A wide choice of à la carte dishes is complemented by indulgent buffet spreads featuring Asian and Western specialities for breakfast, lunch and dinner. In the Lobby Lounge, a wide selection of tea, coffee, whiskeys, brandies, wines, draft beers, cocktails, and snacks make it the ideal spot for small parties or casual meetings.

A grab-and-go concept makes Kempi Deli a boon for hungry guests on a tight schedule, offering freshly baked breads, pastries and muffins to go with custom-roasted coffee every morning. For the rest of the day, Kempi Deli tempts all who pass by with freshly made sandwiches and chocolates.