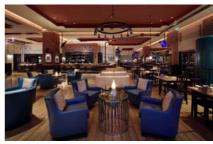

#### **LOBBY LOUNGE**

The Lobby Lounge is the main meeting point for distinguished guests to enjoy either a great selection of traditional Chinese teas, or perhaps a glass of wine with light snacks that are offered throughout the day. One of key services is our fusion-inspired "Afternoon Tea" every day, which combines European tradition with traditional Chinese flavours in order to provide a unique afternoon experience.