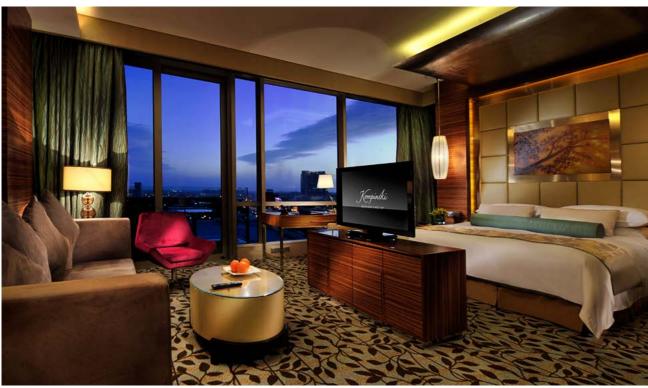

### Executive Floor

THE EXECUTIVE FLOORS ARE LOCATED ON FLOORS 15-17 AND THE EXECUTIVE LOUNGE IS ON FLOOR 16. MOST OF THE ROOMS OFFER BEAUTIFUL VIEWS OF THE CITY AND HELAN MOUNTAIN. ON THE EXECUTIVE FLOORS, GUESTS CAN EXPECT A HIGHER STANDARD OF ACCOMMODATION, PERSONALISED SERVICE AND A HOST OF SPECIAL PRIVILEGES AND AMENITIES.

THE EXECUTIVE FLOORS' BENEFITS INCLUDE:

- Exclusive access to Executive Lounge
- Complimentary breakfast buffet in Café Berlin or Executive Lounge
- A selection of complimentary coffee, tea, soft drinks, cookies and fresh fruit
- Executive Lounge Happy Hour from 18:00 20:00
- Complimentary in-room mini-bar and replenished once a day
- Meeting room for 2 hours per stay

- Complimentary pressing of two garments per stay. Late check-out until 16:00
- Complimentary high-speed internet in guest room
- Daily replenishment of fresh fruit in the guest room
- A wide selection of international and domestic newspapers
- Complimentary shoe-shine service.