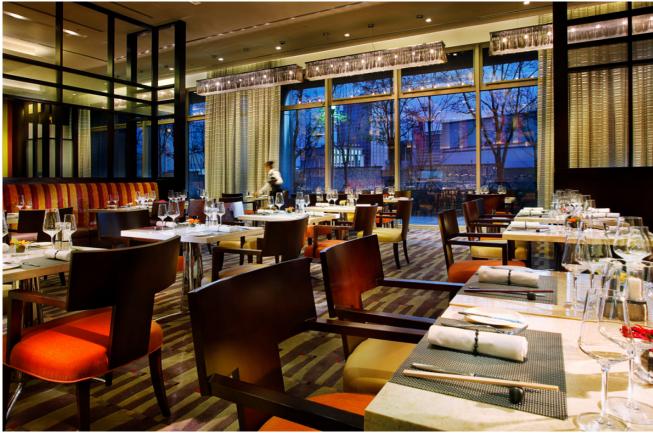

#### 280° RESTAURANT

280° Restaurant, the new culinary icon of the hotel, is characterised by a fashionable open kitchen and a contemporary design.

Located at the hotel's extended inner courtyard, the restaurant is a meeting-and-melting point, and is suitable for a quick-and-casual bite, or a more formal dining experience, whether it be a business meeting or a private celebration.

The 280° Restaurant adds an additional dimension to the hotel and raises the standard of the culinary scene in Yinchuan and its region.