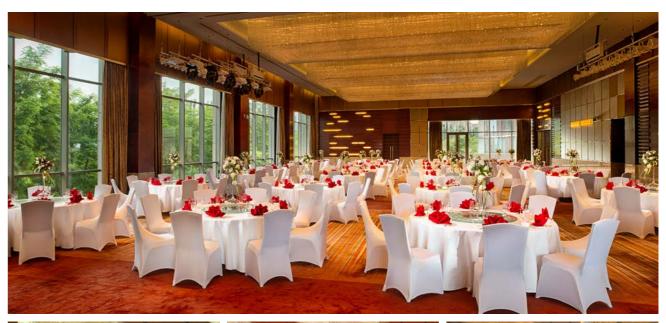

# Dreaming Banqueting Areas

The best choice for all types of events includes wedding, conference, family parties, presentations and meetings.

Kempinski Hotel Yinchuan and its seasoned team will present the best events experience. The 780 sqm ballroom with 2 terraces and large foyer is situated on the second floor and the heart of the hotel, which can alternatively be divided into two rooms of 300 sqm and 480 sqm, may accommodate up to 600 people at the same time.

The ballroom is in the style of Xixia Empire elements.

The ceilings are six metres high, creating a spacious, light ambience.

12 conference rooms equipped with perfect meeting and banquet facilities, ranges from 50 to 105 sqm, perfect for seminars and conferences.