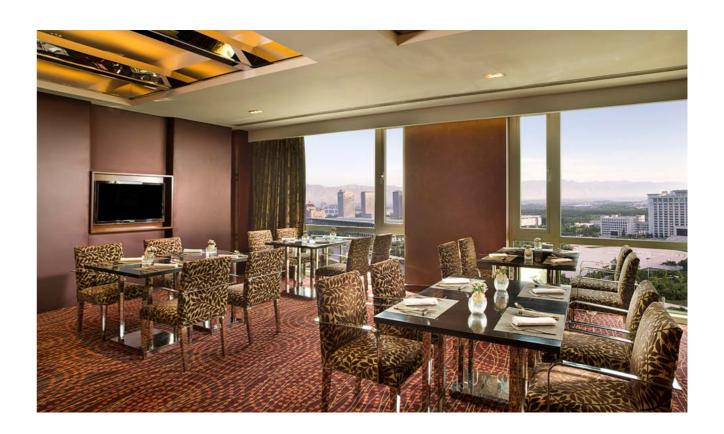

#### ZHONG-CHINESE RESTAURANT

Zhong·Chinese Restaurant is a culinary destination of its own.

The Chinese master chef excels in the art of cooking live seafood and traditional Chinese dishes, which are served in the public or in the 24 private dining suites with a design in combination of Chinese and western elements, representing an exquisite dining atmosphere.

The internal design is specifically thought to reflect the qualities of the food.

The private dining suites accommodate parties for 6-20 people
and some rooms can be connected to host up to 38 guests.

All suites include a separate living area, a dining area, as well as individual washrooms, and are all well-equipped with the latest technology in the terms of audio/visual features.

Besides, a top-notch selection of French Bordeaux and Burgundy wines is the distinguishing aspect of the restaurant.