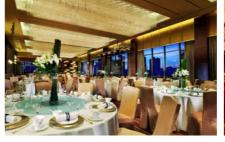

# Dreaming Banqueting Areas

The best choice for all types of events includes wedding, conference, family parties, presentations and meetings.

Kempinski Hotel Yinchuan and its seasoned team will present the best events experience. The 780 sqm ballroom with 2 terraces and large foyer is situated on the second floor and the heart of the hotel, which can alternatively be divided into two rooms of 300 sqm and 480 sqm, may accommodate up to 600 people at the same time.

The ballroom is in the style of Xixia Empire elements.

The ceilings are six metres high, creating a spacious, light ambience.

12 conference rooms equipped with perfect meeting and banquet facilities, ranges from 50 to 105 sqm, perfect for seminars and conferences.