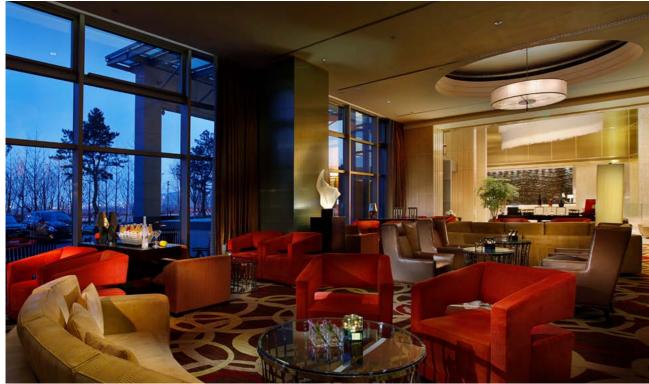

#### **LOBBY LOUNGE**

The Lobby Lounge is the main meeting point for distinguished guests to enjoy either a great selection of traditional Chinese teas, or perhaps a glass of wine with light snacks that are offered throughout the day. One of key services is our fusion-inspired "Afternoon Tea" every day, which combines European tradition with traditional Chinese flavours in order to provide a unique afternoon experience.