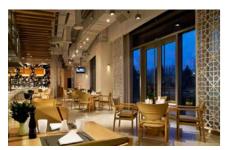

#### 280° RESTAURANT

280° Restaurant, the new culinary icon of the hotel, is characterised by a fashionable open kitchen and a contemporary design.

Located at the hotel's extended inner courtyard, the restaurant is a meeting-and-melting point, and is suitable for a quick-and-casual bite, or a more formal dining experience, whether it be a business meeting or a private celebration.

The 280° Restaurant adds an additional dimension to the hotel and raises the standard of the culinary scene in Yinchuan and its region.