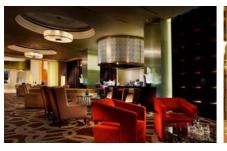

#### **LOBBY LOUNGE**

The Lobby Lounge is the main meeting point for distinguished guests to enjoy either a great selection of traditional Chinese teas, or perhaps a glass of wine with light snacks that are offered throughout the day. One of key services is our fusion-inspired "Afternoon Tea" every day, which combines European tradition with traditional Chinese flavours in order to provide a unique afternoon experience.