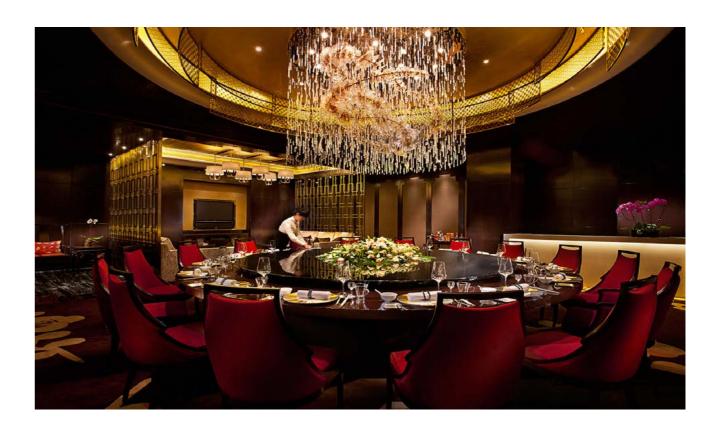

#### ZHONG-CHINESE RESTAURANT

Zhong·Chinese Restaurant is a culinary destination of its own.

The Chinese master chef excels in the art of cooking live seafood and traditional Chinese dishes, which are served in the public or in the 24 private dining suites with a design in combination of Chinese and western elements, representing an exquisite dining atmosphere.

The internal design is specifically thought to reflect the qualities of the food.

The private dining suites accommodate parties for 6-20 people
and some rooms can be connected to host up to 38 guests.

All suites include a separate living area, a dining area, as well as individual washrooms, and are all well-equipped with the latest technology in the terms of audio/visual features.