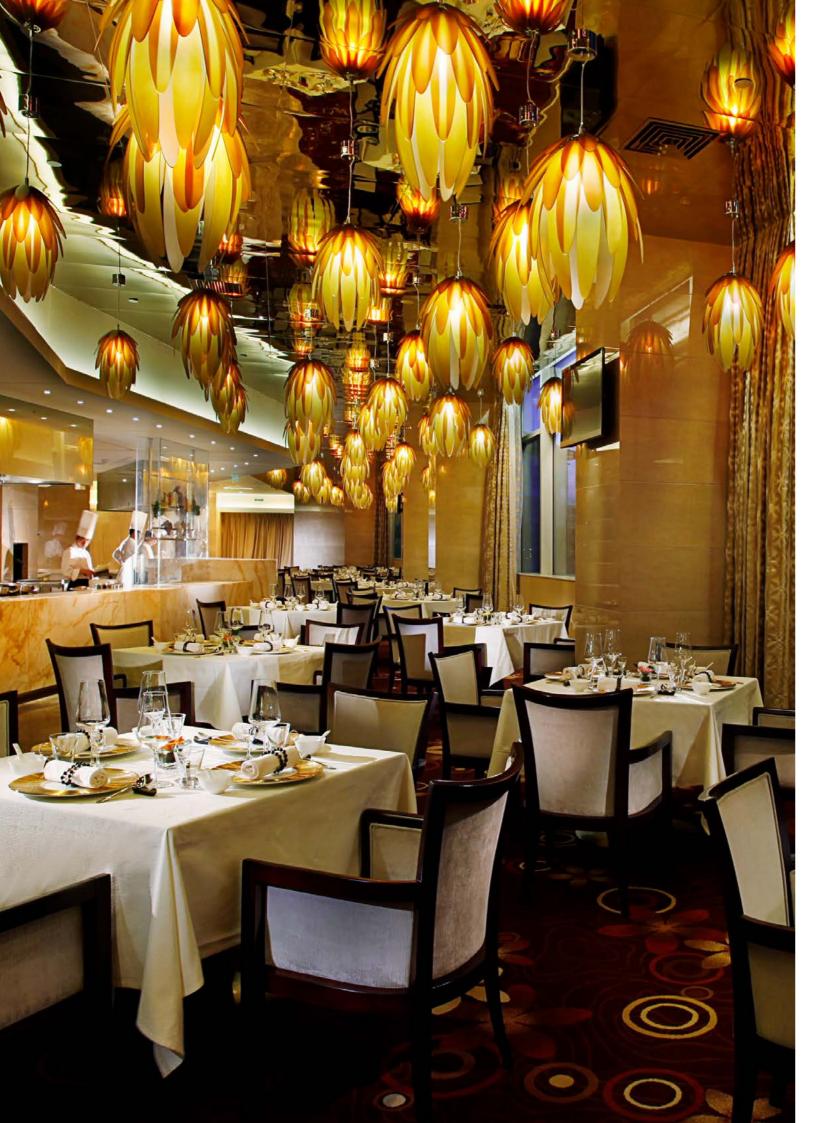

#### ZHONG-CHINESE RESTAURANT

Zhong·Chinese Restaurant is a culinary destination of its own.

The Chinese master chef excels in the art of cooking live seafood and traditional Chinese dishes, which are served in the public or in the 24 private dining suites with a design in combination of Chinese and western elements, representing an exquisite dining atmosphere.

The internal design is specifically thought to reflect the qualities of the food.

The private dining suites accommodate parties for 6-20 people
and some rooms can be connected to host up to 38 guests.

All suites include a separate living area, a dining area, as well as individual washrooms, and are all well-equipped with the latest technology in the terms of audio/visual features.

Besides, a top-notch selection of French Bordeaux and Burgundy wines is the distinguishing aspect of the restaurant.