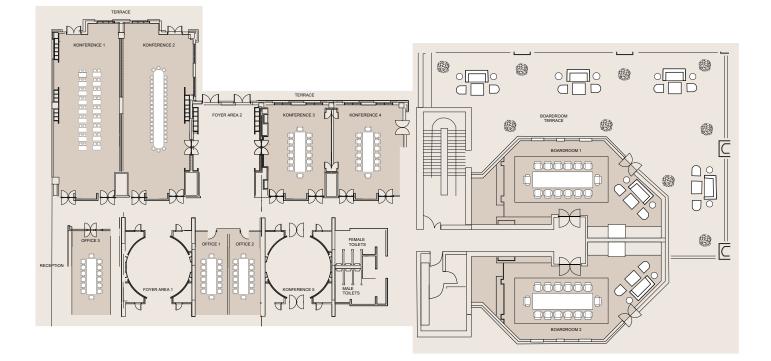

#### **MEETING AND CONFERENCING FACILITIES**

- · 5 banquet and conference rooms with flexible setup options & natural daylight feature in most of rooms with access to terrace
- · 3 office rooms
- · 2 VIP Board rooms with
- state of the art meeting facilities
- · Indoor and outdoor breakout
- areas
  - · Private VOX Cinema

## Meetings and Conference Rooms

| VENUE<br>MEETING ROOMS | RECEPTION | PLATED<br>SHARING | BUFFET | CABARET<br>STYLE | THEATRE | CLASS<br>ROOM | U-<br>SHAPE | BOARD<br>ROOM | H(m) | L(m) | W(m) | AREA<br>sq m | AREA<br>sq ft |
|------------------------|-----------|-------------------|--------|------------------|---------|---------------|-------------|---------------|------|------|------|--------------|---------------|
| Konference 1           | 100       | 90                | 90     | 63               | 120     | 90            | 40          | 36            | 2.7  | 20.2 | 7.9  | 150          | 1615          |
| Konference 2           | 100       | 90                | 90     | 63               | 120     | 90            | 40          | 36            | 2.7  | 20.2 | 7.9  | 150          | 1615          |
| Konference 3           | 50        | 40                | 40     | 35               | 50      | 36            | 20          | 18            | 2.7  | 10.5 | 8.1  | 81           | 872           |
| Konference 4           | 50        | 40                | 40     | 35               | 50      | 46            | 20          | 18            | 2.7  | 10.5 | 8.1  | 81           | 872           |
| Konference 3 & 4       | 100       | 100               | 100    | 63               | 100     | 80            | 40          | 36            | 2.7  | 10.5 | 14.2 | 175.3        | 1887          |
| Konference 5           | 20        | 20                | 20     | 14               | 25      | 15            | 15          | 12            | 2.7  | -    | -    | 52           | 560           |
| Office 1               | -         | -                 | -      | -                | -       | -             | -           | 8             | 2.7  | 8.4  | 3.9  | 32.8         | 353           |
| Office 2               | -         | -                 | -      | -                | -       | -             | -           | 8             | 2.7  | 8.4  | 3.9  | 32.8         | 353           |
| Office 3               | -         | -                 | -      | -                | -       | -             | -           | 8             | 2.7  | 8.4  | 3.9  | 32.8         | 353           |
| Boardroom 1            | -         | -                 | -      | -                | -       | -             | -           | 16            | 2.8  | 12.8 | 5.9  | 72           | 775           |
| Boardroom 2            | -         | -                 | -      | -                | -       | -             | -           | 16            | 2.8  | 12.8 | 5.9  | 72           | 775           |
| Boardroom Terrace      | 80        | 50                | 50     | -                | -       | -             | -           | -             | -    | -    | -    | 224          | 2411          |
| OUTDOORS               |           |                   |        |                  |         |               |             |               |      |      |      |              |               |
| Mosaic Chill           | 300       | 110               | 110    | 110              | -       | -             | -           | -             | -    | 50   | 22.8 | 558          | 6006          |