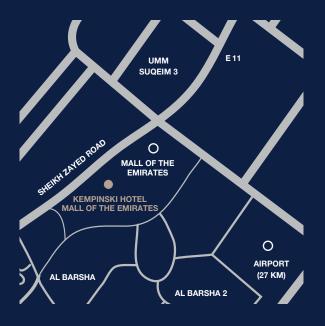

#### **KEMPINSKI HOTEL MALL OF THE EMIRATES**

Sheikh Zayed Road P.O. Box 120679 Dubai, United Arab Emirates

T +971 4 341 0000 F +971 4 409 5013 reservations.malloftheemirates@kempinski.com kempinski.com/dubai

GPS Lat: N25° 7' 5.672" GPS Long: E55° 12' 3.518"