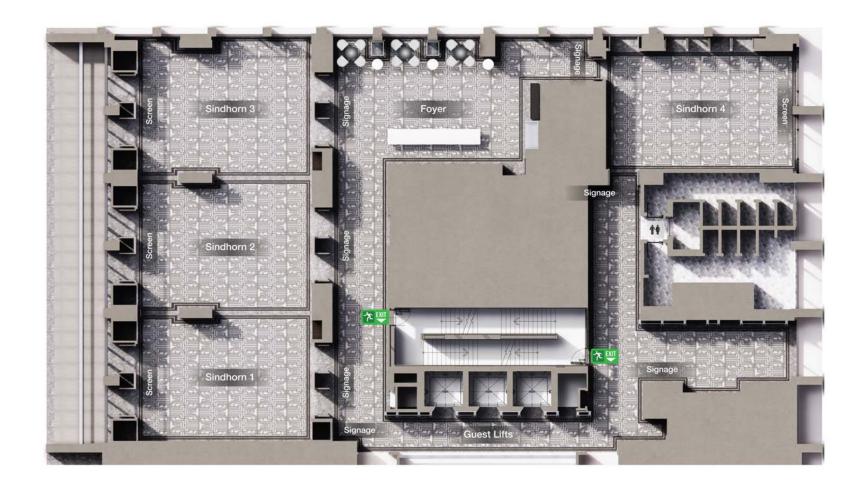

### Floor Plan

| ROOM           | FLOOR<br>AREA<br>in sq m | LENGTH<br>in m | WIDTH<br>in m | CEILING<br>HEIGHT<br>in m |     |     | THEATRE | CLASSROOM | U-SHAPE | BOARDROOM |
|----------------|--------------------------|----------------|---------------|---------------------------|-----|-----|---------|-----------|---------|-----------|
| Sindhorn 1     | 94                       | 10.80          | 8.70          | 3.00                      | 60  | 40  | 70      | 32        | 16      | 20        |
| Sindhorn 2     | 70                       | 10.80          | 6.50          | 3.00                      | 50  | 40  | 70      | 24        | 16      | 20        |
| Sindhorn 3     | 104                      | 10.80          | 9.60          | 3.00                      | 70  | 50  | 80      | 32        | 16      | 20        |
| Sindhorn 4     | 89                       | 11.80          | 7.50          | 3.00                      | 60  | 40  | 70      | 24        | 16      | 20        |
| Grand Sindhorn | 268                      | 10.80          | 24.80         | 3.00                      | 150 | 130 | 220     | 88        | -       | -         |
| Chevaa Garden  | 436                      | 32.00          | 18.00         | -                         | 180 | 150 | -       | -         | -       | -         |