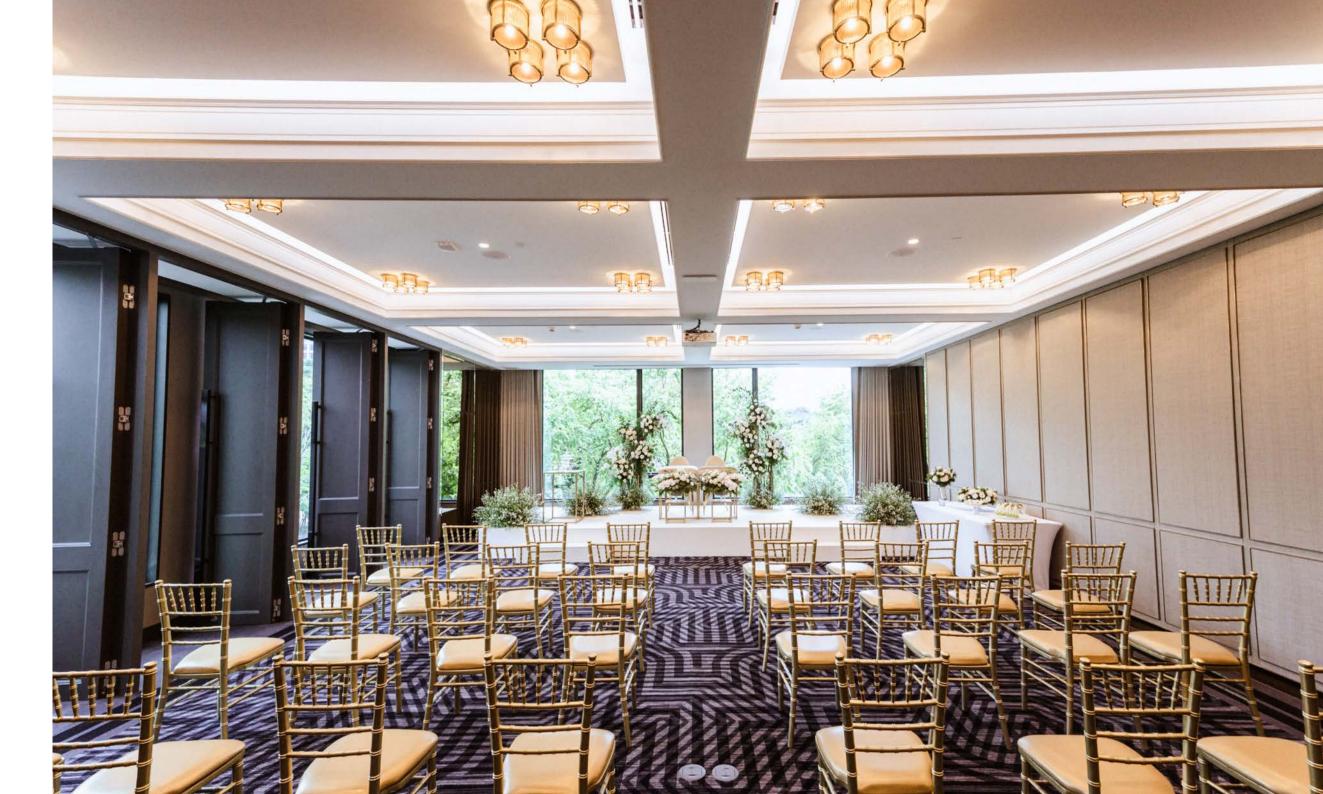

#### Honour Thai Traditions with Your Union

Serenity and joy imbue every moment of your Thai wedding ceremony, from the monks chanting to the water blessings from friends and family. The charm and grace of the surrounding flora and greenery serve as a beautiful backdrop at every venue, whether in the sophisticated Grand Sindhorn, in the gracious Lobby Lounge, or in the Gardens.

### Floor Plan

| ROOM           | FLOOR<br>AREA<br>in sq m | LENGTH<br>in m | WIDTH<br>in m | CEILING<br>HEIGHT<br>in m |     |     | THEATRE | CLASSROOM | U-SHAPE | BOARDROOM |
|----------------|--------------------------|----------------|---------------|---------------------------|-----|-----|---------|-----------|---------|-----------|
| Sindhorn 1     | 94                       | 10.80          | 8.70          | 3.00                      | 60  | 40  | 70      | 32        | 16      | 20        |
| Sindhorn 2     | 70                       | 10.80          | 6.50          | 3.00                      | 50  | 40  | 70      | 24        | 16      | 20        |
| Sindhorn 3     | 104                      | 10.80          | 9.60          | 3.00                      | 70  | 50  | 80      | 32        | 16      | 20        |
| Sindhorn 4     | 89                       | 11.80          | 7.50          | 3.00                      | 60  | 40  | 70      | 24        | 16      | 20        |
| Grand Sindhorn | 268                      | 10.80          | 24.80         | 3.00                      | 150 | 130 | 220     | 88        | -       | -         |
| Chevaa Garden  | 436                      | 32.00          | 18.00         | -                         | 180 | 150 | -       | -         | -       | -         |