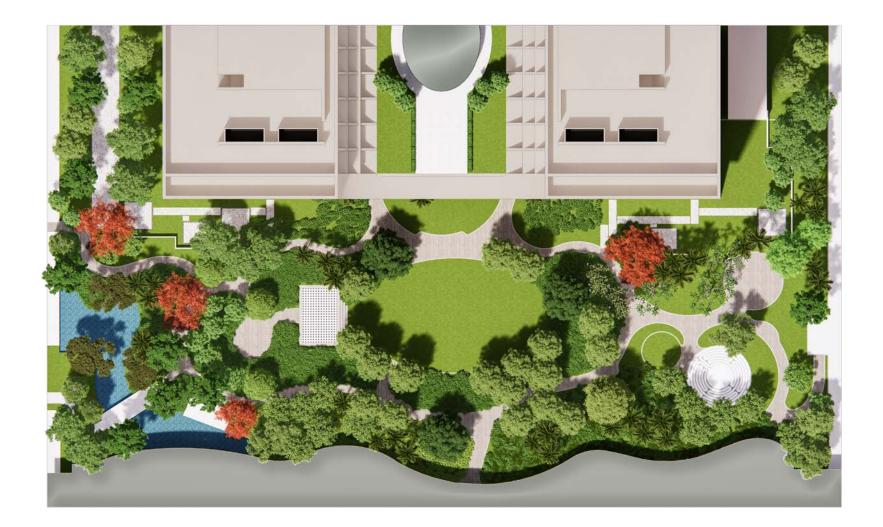

### Let Nature Preside Your Wedding

Mother Nature makes the perfect hostess for your garden wedding at Sindhorn Kempinski Hotel Bangkok. Small and intimate, or big and bold, cultivate picture-perfect wedded bliss among the glorious greenery and heavenly fragrances for a sensationally delightful ceremony in the centre of bustling Bangkok.

### Floor Plan

| ROOM           | FLOOR<br>AREA<br>in sq m | LENGTH<br>in m | WIDTH<br>in m | CEILING<br>HEIGHT<br>in m |     |     | THEATRE | CLASSROOM | U-SHAPE | BOARDROOM |
|----------------|--------------------------|----------------|---------------|---------------------------|-----|-----|---------|-----------|---------|-----------|
| Sindhorn 1     | 94                       | 10.80          | 8.70          | 3.00                      | 60  | 40  | 70      | 32        | 16      | 20        |
| Sindhorn 2     | 70                       | 10.80          | 6.50          | 3.00                      | 50  | 40  | 70      | 24        | 16      | 20        |
| Sindhorn 3     | 104                      | 10.80          | 9.60          | 3.00                      | 70  | 50  | 80      | 32        | 16      | 20        |
| Sindhorn 4     | 89                       | 11.80          | 7.50          | 3.00                      | 60  | 40  | 70      | 24        | 16      | 20        |
| Grand Sindhorn | 268                      | 10.80          | 24.80         | 3.00                      | 150 | 130 | 220     | 88        | -       | -         |
| Chevaa Garden  | 436                      | 32.00          | 18.00         | -                         | 180 | 150 | -       | -         | -       | -         |