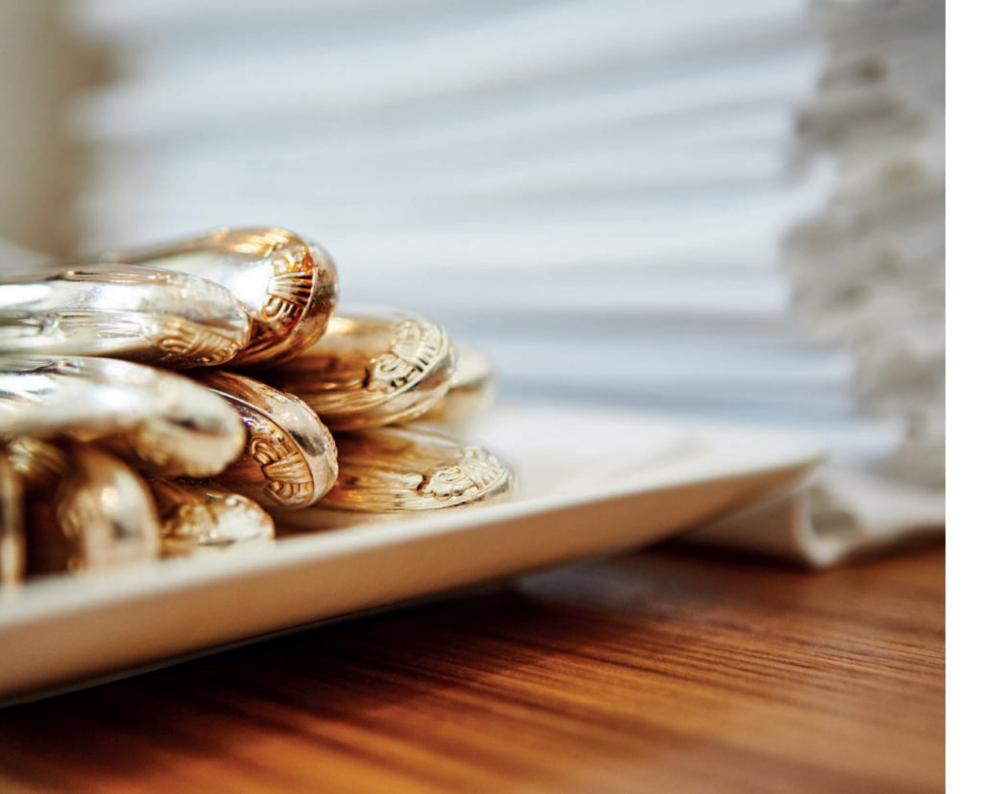

## OUR VENUES

| ROOM                     | FLOOR AREA | LENGTH<br>in m | WIDTH<br>in m | RECEPTION | DINING | THEATRE | CLASSROOM | U-SHAPE | BOARDROOM |
|--------------------------|------------|----------------|---------------|-----------|--------|---------|-----------|---------|-----------|
| Central Park   1 Section | 220        | 23,00          | 9,50          | 250       | 150    | 230     | 144       | 66      | 66        |
| Central Park   Total     | 442        | 23,00          | 19,25         | 500       | 340    | 500     | 300       | 96      | 92        |
| Palmengarten   1 Section | 82         | 12,00          | 6,40          | 60        | 50     | 70      | 40        | 30      | 30        |
| Palmengarten incl. Foyer | 480        | 18,00          | 27,00         | 500       | 330    | 450     | 280       | 50      | 50        |
| Hyde Park*   1 Section   | 42         | 6,70           | 6,25          | 35        | 20     | 30      | 18        | 15      | 14        |
| Hyde Park*   Total       | 86         | 13,60          | 6,25          | 90        | 50     | 70      | 45        | 30      | 30        |

\* Same details for Kensington Gardens

| ROOM              | FLOOR AREA | LENGTH<br>in m | WIDTH<br>in m | RECEPTION | DINING | THEATRE | CLASSROOM | U-SHAPE | BOARDROOM |
|-------------------|------------|----------------|---------------|-----------|--------|---------|-----------|---------|-----------|
| Sanssouci         | 35         | 9,90           | 3,35          | 30        | 20     | 24      | -         | -       | 20        |
| Tiergarten        | 32         | 9,60           | 3,65          | 30        | 20     | 24      | -         | -       | 20        |
| Prater            | 25         | 6,65           | 3,65          | 20        | 14     | 20      | -         | -       | 14        |
| Schönbrunn        | 24         | 6,00           | 3,65          | 20        | 14     | 20      | -         | -       | 14        |
| Regents Park      | 23         | 6,70           | 3,40          | 20        | 14     | 20      | -         | -       | 14        |
| Englischer Garten | 23         | 5,50           | 3,65          | -         | -      | -       | -         | -       | 10        |
| St. James Park    | 22         | 5,85           | 3,60          | -         | -      | -       | -         | -       | 6         |
| Großer Garten     | 13         | 3,30           | 3,50          | -         | -      | -       | -         | -       | 6         |