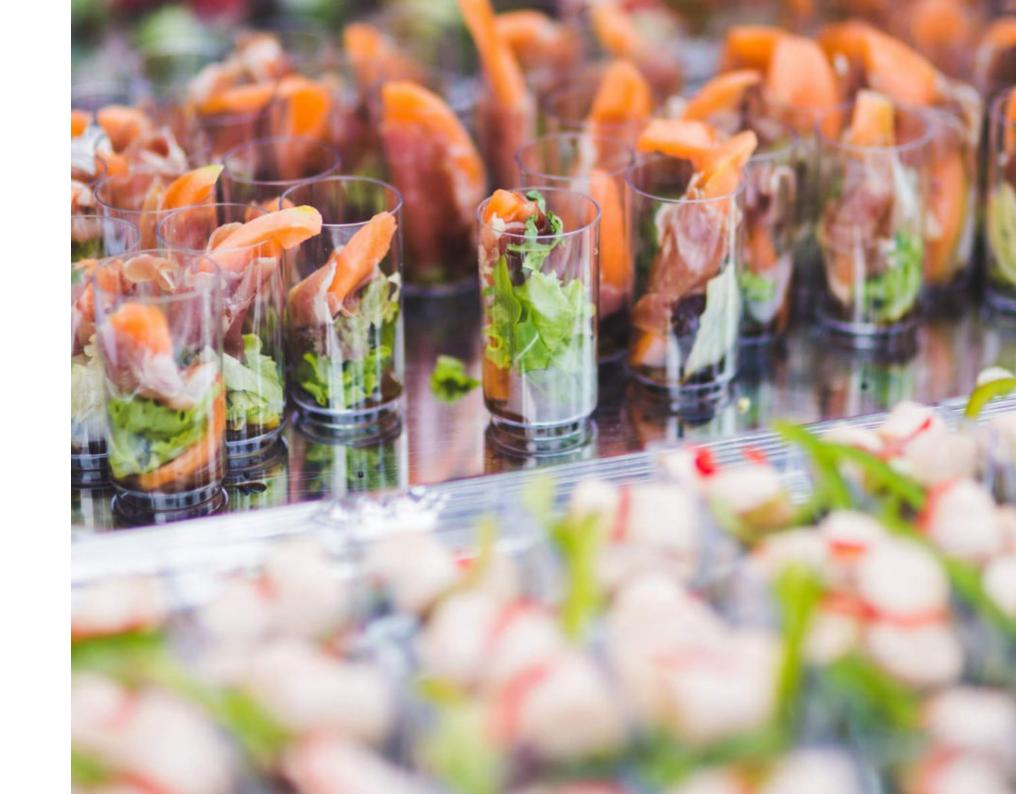

- Bread & pretzel with "Schneegestöber"
- "Frankfurter Kranz" in the glass
- Frankfurt sausage
- Frankfurt green sauceApple pancake
- Sushi variation
- Dim sum deep-fried
- Falafel & hummus
- Baklava
- Apple or curd strudel | Plum or apple cake
- Brownie
- Chocolate pudding | Mousse | Cake
- Cookies
- Ice cream
- Break chocolate