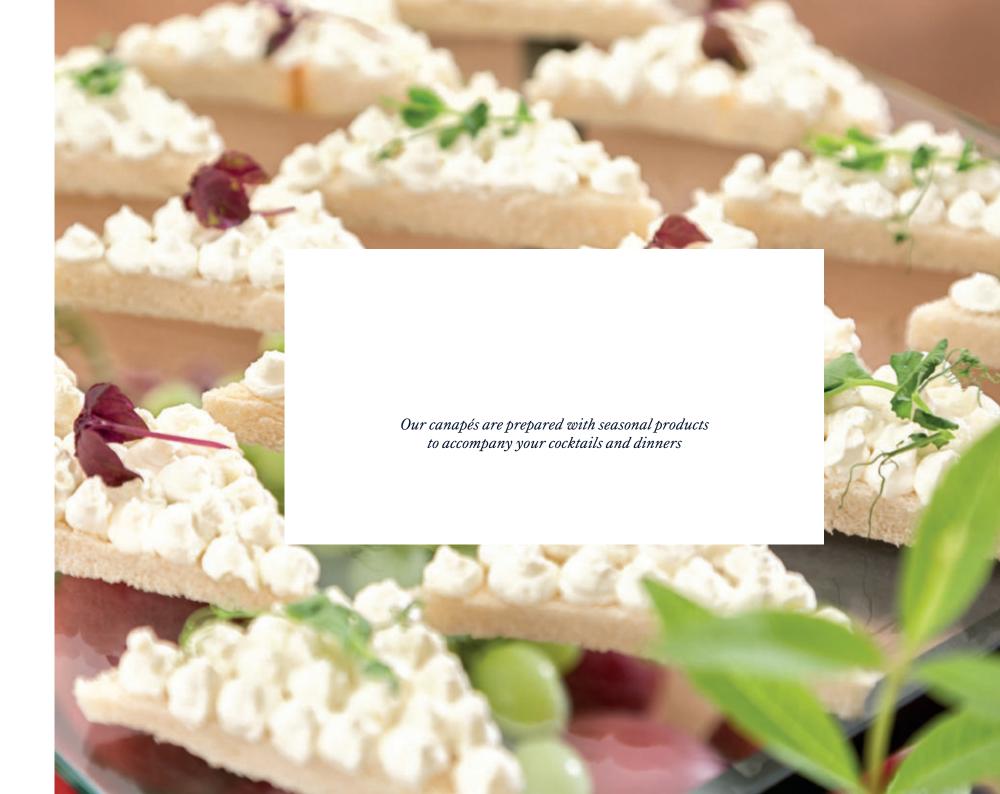

- Bread & pretzel with "Schneegestöber"
- "Frankfurter Kranz" in the glass
- Frankfurt sausage
- Frankfurt green sauceApple pancake
- Sushi variation
- Dim sum deep-fried
- Falafel & hummus
- Baklava
- Apple or curd strudel | Plum or apple cake
- Brownie
- Chocolate pudding | Mousse | Cake
- Cookies
- Ice cream
- Break chocolate