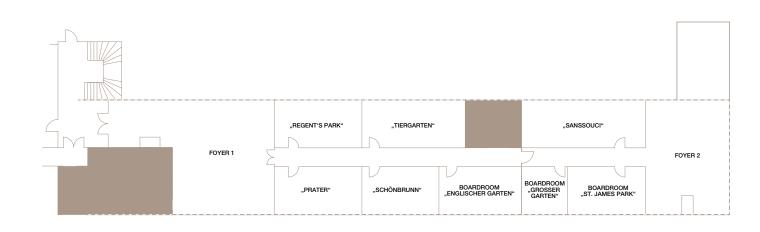

\* Same details for Kensington Gardens

| ROOM              | FLOOR AREA | LENGTH<br>in m | WIDTH<br>in m | RECEPTION | DINING | THEATRE | CLASSROOM | U-SHAPE | BOARDROOM |
|-------------------|------------|----------------|---------------|-----------|--------|---------|-----------|---------|-----------|
| Sanssouci         | 35         | 9,90           | 3,35          | 30        | 20     | 24      | -         | -       | 20        |
| Tiergarten        | 32         | 9,60           | 3,65          | 30        | 20     | 24      | -         | -       | 20        |
| Prater            | 25         | 6,65           | 3,65          | 20        | 14     | 20      | -         | -       | 14        |
| Schönbrunn        | 24         | 6,00           | 3,65          | 20        | 14     | 20      | -         | -       | 14        |
| Regents Park      | 23         | 6,70           | 3,40          | 20        | 14     | 20      | -         | -       | 14        |
| Englischer Garten | 23         | 5,50           | 3,65          | -         | -      | -       | -         | -       | 10        |
| St. James Park    | 22         | 5,85           | 3,60          | -         | -      | -       | -         | -       | 6         |
| Großer Garten     | 13         | 3,30           | 3,50          | -         | -      | -       | -         | -       | 6         |