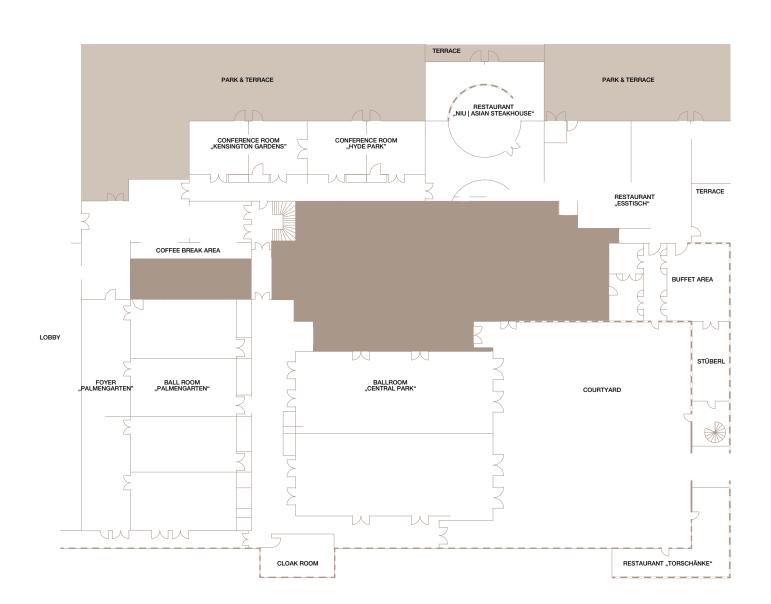

## OUR VENUES

| ROOM                     | FLOOR AREA | LENGTH<br>in m | WIDTH<br>in m | RECEPTION | DINING | THEATRE | CLASSROOM | U-SHAPE | BOARDROOM |
|--------------------------|------------|----------------|---------------|-----------|--------|---------|-----------|---------|-----------|
| Central Park   1 Section | 220        | 23,00          | 9,50          | 250       | 150    | 230     | 144       | 66      | 66        |
| Central Park   Total     | 442        | 23,00          | 19,25         | 500       | 340    | 500     | 300       | 96      | 92        |
| Palmengarten   1 Section | 82         | 12,00          | 6,40          | 60        | 50     | 70      | 40        | 30      | 30        |
| Palmengarten incl. Foyer | 480        | 18,00          | 27,00         | 500       | 330    | 450     | 280       | 50      | 50        |
| Hyde Park*   1 Section   | 42         | 6,70           | 6,25          | 35        | 20     | 30      | 18        | 15      | 14        |
| Hyde Park*   Total       | 86         | 13,60          | 6,25          | 90        | 50     | 70      | 45        | 30      | 30        |