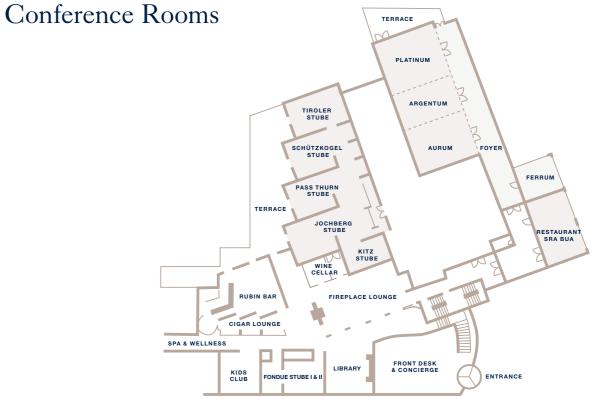

#### **MEETINGS & EVENTS**

- Event & meeting rooms with natural light & panoramic views for up to 420 people
- 544 sq m, flexibly bookable & combinable
- Free Wi-Fi
- Individually adjustable air conditioning
- State of the art event equipment

# SPECIAL FEATURES

- 15.000 m<sup>2</sup> of usable outdoor space
- Options for exclusive branding of all public areas
- Possibility for Exlusive Use

| BANQUET ROOMS                           | SQUARE<br>FOOTAGE<br>in m <sup>2</sup> | LENGTH<br>in m | WIDTH<br>in m | HEIGHT | COCKTAIL | ROUND<br>TABLES | THEATRE<br>STYLE | PARLIAMEN-<br>TARY<br>STYLE | U-SHAPE | BOARD-<br>ROOM STYLE | PRICES PER DAY<br>IN EUR     |
|-----------------------------------------|----------------------------------------|----------------|---------------|--------|----------|-----------------|------------------|-----------------------------|---------|----------------------|------------------------------|
| Platinum                                | 134                                    | 10,80          | 12,40         | 4,00   | 140      | 90              | 112              | 48                          | 28      | 36                   | 900                          |
| Argentum                                | 89                                     | 7,20           | 12,40         | 4,00   | 85       | 50              | 64               | 36                          | 20      | 30                   | 600                          |
| Aurum                                   | 117                                    | 9,40           | 12,40         | 4,00   | 120      | 80              | 110              | 44                          | 26      | 34                   | 800                          |
| Platinum &<br>Argentum                  | 223                                    | 18,00          | 12,40         | 4,00   | 220      | 150             | 176              | 84                          | 40      | 50                   | 1500                         |
| Argentum & Aurum                        | 206                                    | 16,60          | 12,40         | 4,00   | 200      | 140             | 174              | 80                          | 40      | 60                   | 1400                         |
| Platinum,<br>Argentum,<br>Aurum & Foyer | 490                                    | 27,40          | 17,40         | 4,00   | 340      | 210             | 288              | 150                         | 60      | 80                   | 2300                         |
| Ferrum                                  | 55                                     | 6,90           | 8,00          | 3,60   | -        | -               | 25               | 16                          | 14      | 16                   | 500                          |
| Fondue Stube I                          | 56                                     | 7,20           | 7,80          | 3,60   | -        | 30              | 30               | 16                          | 14      | 16                   | 500                          |
| Fondue Stube II                         | 31                                     | 4,00           | 7,80          | 3,60   | -        | -               | 15               | -                           | -       | 10                   | 400                          |
| Tiroler Stube                           | 79                                     | 7,30           | 10,80         | 3,30   | -        | -               | -                | -                           | -       | -                    | Up to 40 guests upon request |
| Sra Bua                                 | 108                                    | 13,80          | 7,80          | 3,40   | -        | -               | -                | -                           | -       | -                    | Up to 50 guests upon request |