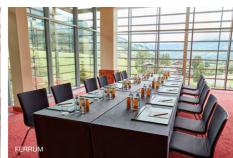

#### **MEETINGS & EVENTS**

- Event & meeting rooms with natural light & panoramic views for up to 420 people
- 544 sq m, flexibly bookable & combinable
- Free Wi-Fi
- Individually adjustable air conditioning
- State of the art event equipment

# SPECIAL FEATURES

- 15.000 m<sup>2</sup> of usable outdoor space
- Options for exclusive branding of all public areas
- Possibility for Exlusive Use

| BANQUET ROOMS                           | SQUARE<br>FOOTAGE<br>in m <sup>2</sup> | LENGTH<br>in m | WIDTH<br>in m | HEIGHT | COCKTAIL | ROUND<br>TABLES | THEATRE<br>STYLE | PARLIAMEN-<br>TARY<br>STYLE | U-SHAPE | BOARD-<br>ROOM STYLE | PRICES PER DAY<br>IN EUR     |
|-----------------------------------------|----------------------------------------|----------------|---------------|--------|----------|-----------------|------------------|-----------------------------|---------|----------------------|------------------------------|
| Platinum                                | 134                                    | 10,80          | 12,40         | 4,00   | 140      | 90              | 112              | 48                          | 28      | 36                   | 900                          |
| Argentum                                | 89                                     | 7,20           | 12,40         | 4,00   | 85       | 50              | 64               | 36                          | 20      | 30                   | 600                          |
| Aurum                                   | 117                                    | 9,40           | 12,40         | 4,00   | 120      | 80              | 110              | 44                          | 26      | 34                   | 800                          |
| Platinum &<br>Argentum                  | 223                                    | 18,00          | 12,40         | 4,00   | 220      | 150             | 176              | 84                          | 40      | 50                   | 1500                         |
| Argentum & Aurum                        | 206                                    | 16,60          | 12,40         | 4,00   | 200      | 140             | 174              | 80                          | 40      | 60                   | 1400                         |
| Platinum,<br>Argentum,<br>Aurum & Foyer | 490                                    | 27,40          | 17,40         | 4,00   | 340      | 210             | 288              | 150                         | 60      | 80                   | 2300                         |
| Ferrum                                  | 55                                     | 6,90           | 8,00          | 3,60   | -        | -               | 25               | 16                          | 14      | 16                   | 500                          |
| Fondue Stube I                          | 56                                     | 7,20           | 7,80          | 3,60   | -        | 30              | 30               | 16                          | 14      | 16                   | 500                          |
| Fondue Stube II                         | 31                                     | 4,00           | 7,80          | 3,60   | -        | -               | 15               | -                           | -       | 10                   | 400                          |
| Tiroler Stube                           | 79                                     | 7,30           | 10,80         | 3,30   | -        | -               | -                | -                           | -       | -                    | Up to 40 guests upon request |
| Sra Bua                                 | 108                                    | 13,80          | 7,80          | 3,40   | -        | -               | -                | -                           | -       | -                    | Up to 50 guests upon request |