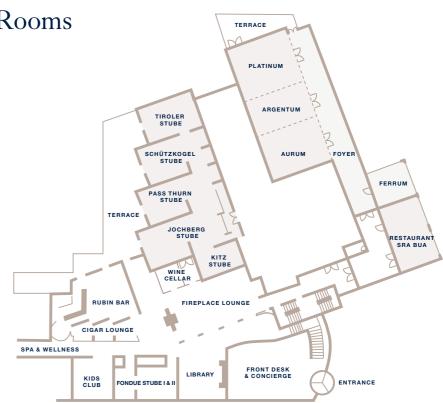

#### **MEETINGS & EVENTS**

- Event & meeting rooms with natural light & panoramic views for up to 420 people
- 544 sq m, flexibly bookable & combinable
- Free Wi-Fi
- Individually adjustable air conditioning
- State of the art event equipment

# SPECIAL FEATURES

- 15.000 m<sup>2</sup> of usable outdoor space
- Options for exclusive branding of all public areas
- Possibility for Exlusive Use

| BANQUET ROOMS                           | SQUARE<br>FOOTAGE<br>in m <sup>2</sup> | LENGTH<br>in m | WIDTH<br>in m | HEIGHT | COCKTAIL | ROUND<br>TABLES | THEATRE<br>STYLE | PARLIAMEN-<br>TARY<br>STYLE | U-SHAPE | BOARD-<br>ROOM STYLE | PRICES PER DAY<br>IN EUR     |
|-----------------------------------------|----------------------------------------|----------------|---------------|--------|----------|-----------------|------------------|-----------------------------|---------|----------------------|------------------------------|
| Platinum                                | 134                                    | 10,80          | 12,40         | 4,00   | 140      | 90              | 112              | 48                          | 28      | 36                   | 900                          |
| Argentum                                | 89                                     | 7,20           | 12,40         | 4,00   | 85       | 50              | 64               | 36                          | 20      | 30                   | 600                          |
| Aurum                                   | 117                                    | 9,40           | 12,40         | 4,00   | 120      | 80              | 110              | 44                          | 26      | 34                   | 800                          |
| Platinum &<br>Argentum                  | 223                                    | 18,00          | 12,40         | 4,00   | 220      | 150             | 176              | 84                          | 40      | 50                   | 1500                         |
| Argentum & Aurum                        | 206                                    | 16,60          | 12,40         | 4,00   | 200      | 140             | 174              | 80                          | 40      | 60                   | 1400                         |
| Platinum,<br>Argentum,<br>Aurum & Foyer | 490                                    | 27,40          | 17,40         | 4,00   | 340      | 210             | 288              | 150                         | 60      | 80                   | 2300                         |
| Ferrum                                  | 55                                     | 6,90           | 8,00          | 3,60   | -        | -               | 25               | 16                          | 14      | 16                   | 500                          |
| Fondue Stube I                          | 56                                     | 7,20           | 7,80          | 3,60   | -        | 30              | 30               | 16                          | 14      | 16                   | 500                          |
| Fondue Stube II                         | 31                                     | 4,00           | 7,80          | 3,60   | -        | -               | 15               | -                           | -       | 10                   | 400                          |
| Tiroler Stube                           | 79                                     | 7,30           | 10,80         | 3,30   | -        | -               | -                | -                           | -       | -                    | Up to 40 guests upon request |
| Sra Bua                                 | 108                                    | 13,80          | 7,80          | 3,40   | -        | -               | -                | -                           | -       | -                    | Up to 50 guests upon request |