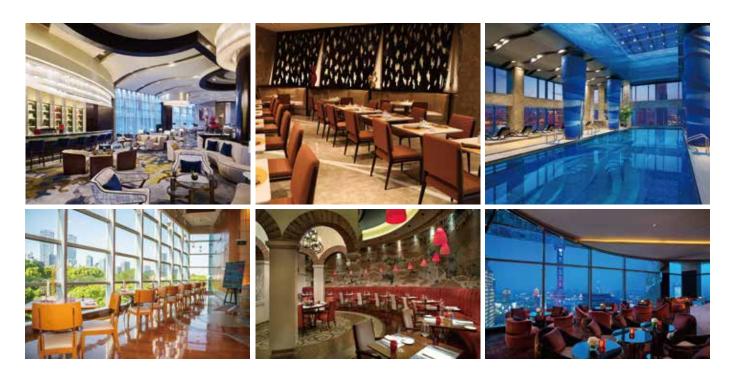

# **WELLNESS AND ACTIVITIES**

- Fitness Centre
- Indoor swimming pool
- The Spa

# RESTAURANT AND BARS

- Elements Restaurant
- \* Acqua Italian Restaurant
- Albero Spanish Restaurant
- Suntime Century Chinese Restaurant
- The Lobby Bar
- Havana Bar
- Kempi Deli