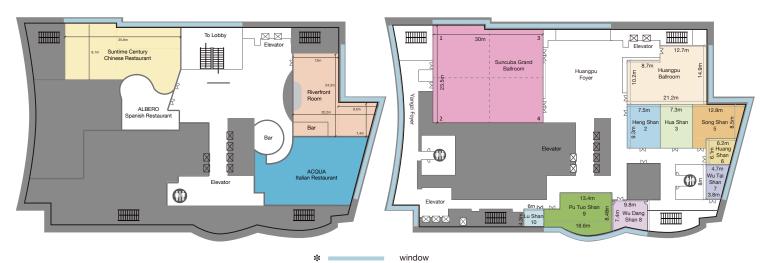

## **MEETING AND BANQUET FACILITIES**

- 705 sqm Suncuba Grand Ballroom
- + 250 sqm Huangpu Ballroom
- 8 meeting rooms & function rooms
- +320 sqm Riverfront Room

# Meetings & Events Plan

Floor 2 Floor 3

|                      | l             |                  | l        |         |           |           |         |        |         |         |               |
|----------------------|---------------|------------------|----------|---------|-----------|-----------|---------|--------|---------|---------|---------------|
| FUNCTION ROOM        | FLOOF<br>AREA |                  | •••      | ≣≣      | ≣≣        | <b>:</b>  | Ш       | HOLLOW | WEDDING | BANQUET | BANQUET       |
|                      | sq m          | m                | COCKTAIL | THEATRE | CLASSROOM | BOARDROOM | U-SHAPE | SQUARE | BANQUET |         | WITHOUT STAGE |
| Suncuba Ballroom     | 705           | 23.5 x 30 x 4.8  | 720      | 600     | 350       | 160       | 120     | 160    | 360     | 380     | 420           |
| Riverfront Room (2F) | 320           | 15.5 x 12 x 3.8  | 300      | 200     | 100       | 42        | 30      | 42     | 150     | 180     | 180           |
| Huangpu Ballroom     | 250           | 10.2 x 21.2 x 4  | 250      | 150     | 90        | 42        | 30      | 42     | 120     | 130     | 150           |
| 2 Heng Shan          | 70            | 7.5 x 9.3 x 3.4  | 65       | 50      | 36        | 30        | 24      | 30     | -       | 40      | 40            |
| 3 Hua Shan           | 68            | 7.3 x 9.3 x 3.4  | 65       | 50      | 36        | 30        | 24      | 30     | -       | 40      | 40            |
| 5 Song Shan          | 110           | 12.8 x 8.5 x 3.4 | 100      | 84      | 54        | 42        | 30      | 42     | -       | 40      | 50            |
| 6 Huang Shan         | 38            | 6.2 x 6.1 x 2.6  | 40       | 24      | 18        | 12        | 15      | 18     | -       | -       | -             |
| 7 Wu Tai Shan        | 34            | 4.2 x 8 x 2.6    | 30       | 24      | 12        | 18        | 15      | 18     | -       | -       | -             |
| 8 Wu Dang Shan       | 72            | 9.8 x 7.4 x 3.4  | 70       | 55      | 36        | 30        | 24      | 30     | -       | 40      | 40            |
| 9 Pu Tuo Shan        | 136           | 18.6 x 8.8 x 3.4 | 120      | 90      | 63        | 42        | 30      | 30     | -       | 60      | 70            |
| 10 Lu Shan           | 25            | 4.3 x 6 x 2.6    | -        | 16      | 9         | 12        | 9       | 12     | -       | -       | _             |