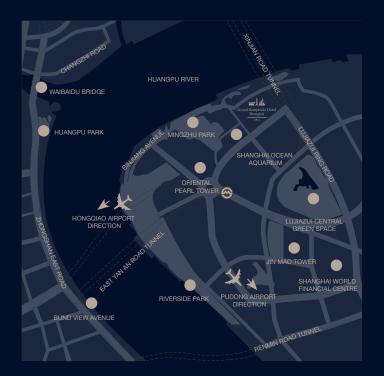

# Facilities & Services

A stylish contemporary hotel with floor-to-ceiling windows that take advantage of the amazing views of Huangpu River and the Pudong skyline. It is located in Shanghai's vibrant Lujiazui financial district and is within walking distance of Shanghai's famous sights, such as the Oriental Pearl Tower, Shanghai Aquarium and Museum of Art Pudong, as well as the IFC shopping mall, Super Grand Mall, Gala Bay, Riverside Walkway, Metro Line 2 and Line 14. The pool and health club on floor 30 with panoramic views make the hotel an ideal place to spend a family staycation. Grand Kempinski Hotel Shanghai is a beacon of luxury, and offers creative services and tailored European and local culinary experiences.

# **PLACES OF INTEREST**

- Oriental Pearl Tower and Cruise Dock
- \* Shanghai Ocean Aquarium
- \* Jin Mao Tower Observatory 88 Deck
- \* The Bund
- Yu Garden
- \* Jing'an Temple
- \* Riverside Walkway
- \* People's Square
- \* MIFA 1862
- \* Shanghai Tower