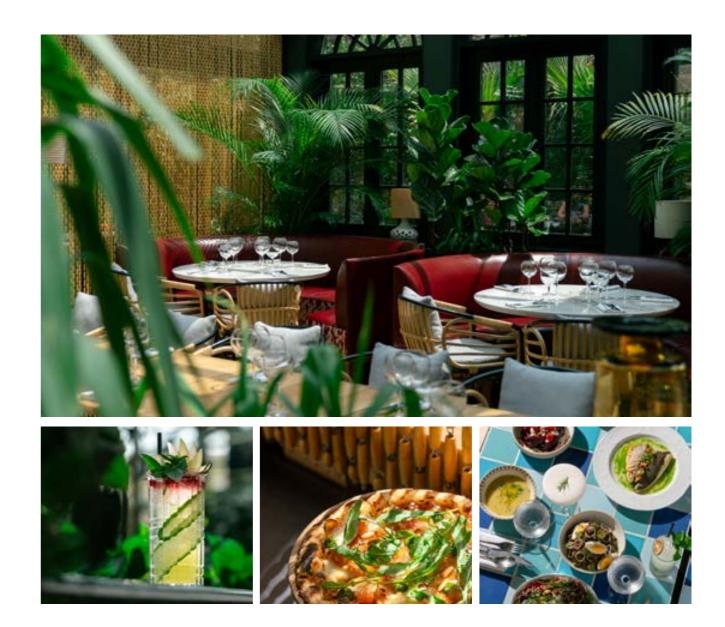

## EUGÈNE EUGÈNE \_\_\_\_\_

Drawing inspiration from greenhouses and market halls, Eugène Eugène is a sanctuary in the heart of the city. The modern brasserie offers a cool atmosphere and refreshing ambiance that invites guests to indulge in a range of experiences.

### **CHIC & UNIQUE BRASSERIE**

Tucked away amidst the tranquillity of palm and olive trees, laurel, sage, and rosemary, and adorned with woven cushions and sumptuous armchairs, Eugène Eugène creates a sanctuary away from the bustle of the mall.