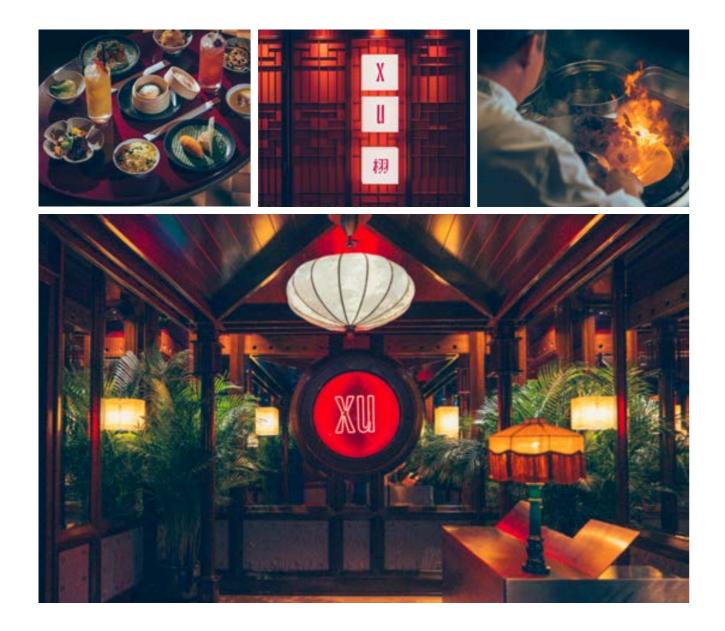

### AUTHENTIC LEVANTINE CUISINE

Half hidden away in the Kempinski hotel lies Dubai's newest and most enigmatic restaurant. In a setting adorned with lanterns, neon lights, crimson-tiled walls and mirrored ceilings, XU

### serves exceptional Cantonese-inspired cuisine with additional Southeast Asian flavours.