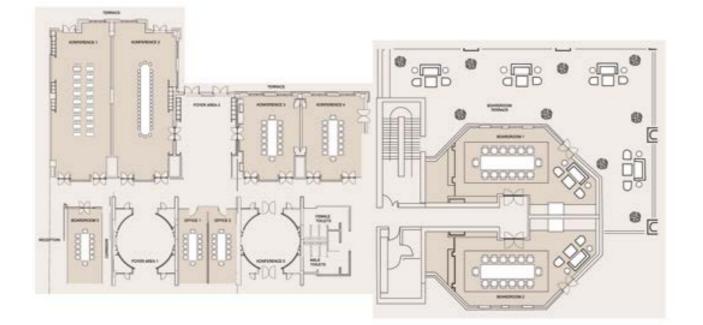

### A VENUE FOR EVERY OCCASION, CRAFTING MEMORIES

For meetings, business events or personal celebrations, Kempinski Hotel Mall of the Emirates is the perfect choice. Accommodating everything from small meetings to large presentations, the hotel provides 12 outstanding

\_\_\_\_\_

venues. With a maximum capacity of 150 theatre style or 300 for an exceptional outdoor event, the professional events team is here to make every event special and incredible.

| VENUE<br>MEETING ROOMS | RECEPTION | PLATED | BUFFET | CABARET | THEATRE | CLASS<br>ROOM | U-<br>SHAPE | BOARD | Himi | L(m) | W(m)        | AREA<br>aq m | AREA |
|------------------------|-----------|--------|--------|---------|---------|---------------|-------------|-------|------|------|-------------|--------------|------|
| Konference 1           | 120       | 100    | 100    | 70      | 120     | 90            | 40          | 36    | 2.7  | 20.2 | 7.9         | 150          | 1615 |
| Konference 2           | 120       | 100    | 100    | 70      | 120     | 90            | 40          | 36    | 2.7  | 20.2 | 7.9         | 150          | 1615 |
| Konference 3           | 50        | 50     | 50     | 35      | 50      | 27            | 20          | 18    | 2.7  | 10.5 | 8.1         | 81           | 872  |
| Konference 4           | 50        | 50     | 50     | 35      | 50      | 27            | 20          | 18    | 2.7  | 10.5 | 8.1         | 81           | 872  |
| Konference 3 & 4       | 120       | 100    | 100    | 70      | 100     | 48            | 40          | 36    | 2.7  | 10.5 | 14.2        | 175.3        | 1887 |
| Konference 5           | 20        | 20     | 20     | 14      | 25      | 15            | 15          | 12    | 2.7  | +    |             | 52           | 560  |
| Office 1               | 22        | 1.0    | 14     |         | 1.0     | ų.            | ÷3          | 10    | 2.7  | 8.1  | 4           | 32           | 348  |
| Office 2               |           | (*)    | 10     | ×.      | ( #.)   | 1.0           | - 60        | 10    | 2.7  | 8.1  | 4           | 32           | 348  |
| Boardroom 1            | +C        |        | × .    |         |         | × .           | - 63        | 16    | 2.8  | 12.8 | 5.9         | 72           | 775  |
| Boardroom 2            |           |        | 12     | (a)     |         | 1.5           | - ÷         | 16    | 2.8  | 12.8 | 5.9         | 72           | 775  |
| Boardroom 3            | +:-       |        |        |         |         |               | +0          | 12    | 2.7  | 8.1  | 4           | 32           | 348  |
| Boardroom Terrace      | 80        | 50     | 50     | 42      |         |               | - 22        | - 20  | 1    | 2    | <i>.</i> 24 | 224          | 2411 |
|                        |           |        |        |         |         |               |             |       |      |      |             |              |      |