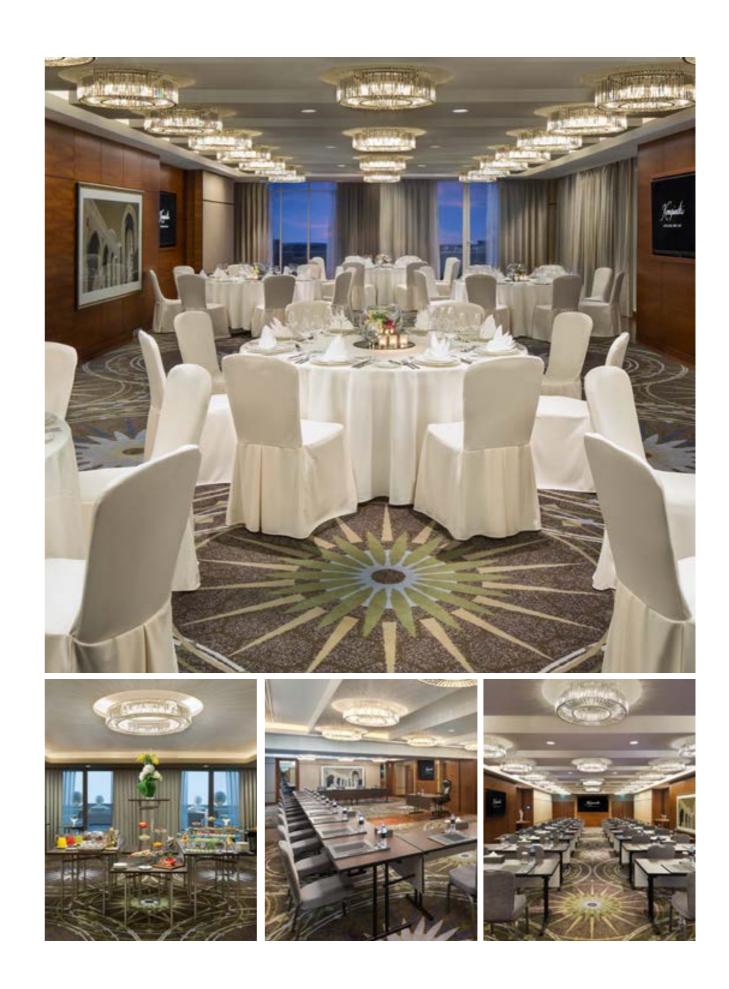

### A VENUE FOR EVERY OCCASION, CRAFTING MEMORIES

For meetings, business events or personal celebrations, Kempinski Hotel Mall of the Emirates is the perfect choice. Accommodating everything from small meetings to large presentations, the hotel provides 12 outstanding

\_\_\_\_\_

venues. With a maximum capacity of 150 theatre style or 300 for an exceptional outdoor event, the professional events team is here to make every event special and incredible.

| VENUE<br>MEETING ROOMS | RECEPTION | PLATED | BUFFET | CABARET | THEATRE | CLASS<br>ROOM | U-<br>SHAPE | BOARD | Himi | L(m) | W(m)        | AREA<br>aq m | AREA |
|------------------------|-----------|--------|--------|---------|---------|---------------|-------------|-------|------|------|-------------|--------------|------|
| Konference 1           | 120       | 100    | 100    | 70      | 120     | 90            | 40          | 36    | 2.7  | 20.2 | 7.9         | 150          | 1615 |
| Konference 2           | 120       | 100    | 100    | 70      | 120     | 90            | 40          | 36    | 2.7  | 20.2 | 7.9         | 150          | 1615 |
| Konference 3           | 50        | 50     | 50     | 35      | 50      | 27            | 20          | 18    | 2.7  | 10.5 | 8.1         | 81           | 872  |
| Konference 4           | 50        | 50     | 50     | 35      | 50      | 27            | 20          | 18    | 2.7  | 10.5 | 8.1         | 81           | 872  |
| Konference 3 & 4       | 120       | 100    | 100    | 70      | 100     | 48            | 40          | 36    | 2.7  | 10.5 | 14.2        | 175.3        | 1887 |
| Konference 5           | 20        | 20     | 20     | 14      | 25      | 15            | 15          | 12    | 2.7  | +    |             | 52           | 560  |
| Office 1               | 22        | 1.0    | 14     |         | 1.0     | ų.            | ÷3          | 10    | 2.7  | 8.1  | 4           | 32           | 348  |
| Office 2               |           | (*)    | 10     | ×.      | ( #.)   | 1.0           | - 60        | 10    | 2.7  | 8.1  | 4           | 32           | 348  |
| Boardroom 1            | +C        |        | × .    |         |         | × .           | - 63        | 16    | 2.8  | 12.8 | 5.9         | 72           | 775  |
| Boardroom 2            |           |        | 12     | (a)     |         | 1.5           | - ÷         | 16    | 2.8  | 12.8 | 5.9         | 72           | 775  |
| Boardroom 3            | +:-       |        |        |         |         |               | +0          | 12    | 2.7  | 8.1  | 4           | 32           | 348  |
| Boardroom Terrace      | 80        | 50     | 50     | 42      |         |               | - 22        | - 20  | 1    | 2    | <i>.</i> 24 | 224          | 2411 |
|                        |           |        |        |         |         |               |             |       |      |      |             |              |      |