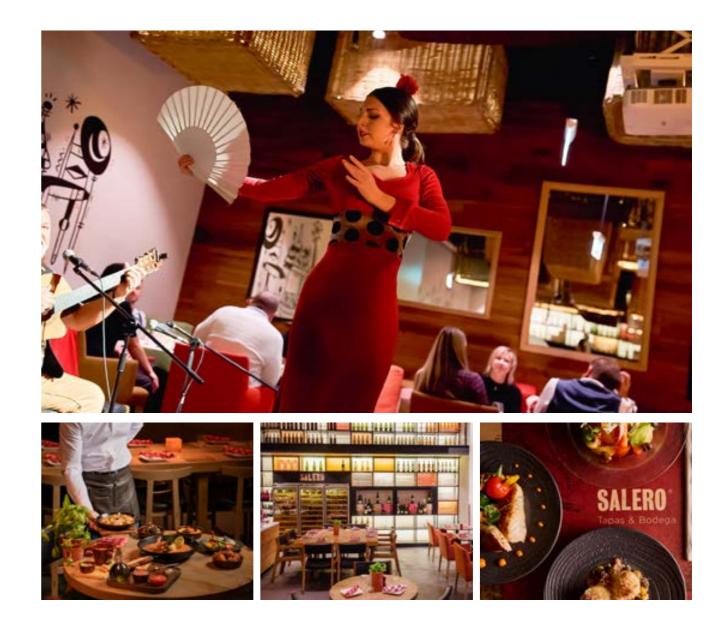

## — SALERO TAPAS & BODEGA —

This distinctive tapas cuisine fuses traditional food-sharing platters with a modern twist and selections from Spain's best bodegas. From the vibrant kitchen firing up authentic paella dishes, and homemade Sangria, to

### TAPAS AND PAELLAS, HOMEMADE TRADITIONALLY

flawless Flamenco performances, it is the closest one would get to stepping into a local Bodega in España right in the heart of Dubai with live entertainment.