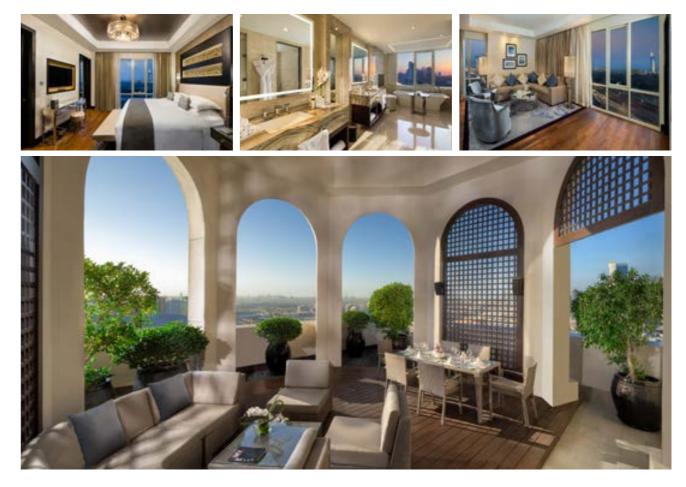

### **ROOMS & SUITES FOR A TRULY ROYAL STAY**

With modern décor and welcoming feel, Kempinski Hotel Mall of the Emirates offers a selection of 351 luxury suites and hotel rooms, each a sanctuary with comforts of the guest's very own home and more.

From cozy one bedroom rooms to the extravagant Presidential suite, on business or spending a staycation, the hotel invites to discover a diverse portfolio.

Enchanted with the magic of European ski slopes, Aspen Ski Chalets bestow the perfect snow-filled backdrop of Ski Dubai to craft memorable moments. Alternatively, lovers of the coastal living may choose to take residence at an Aspen Pool Chalet, offering direct access to the