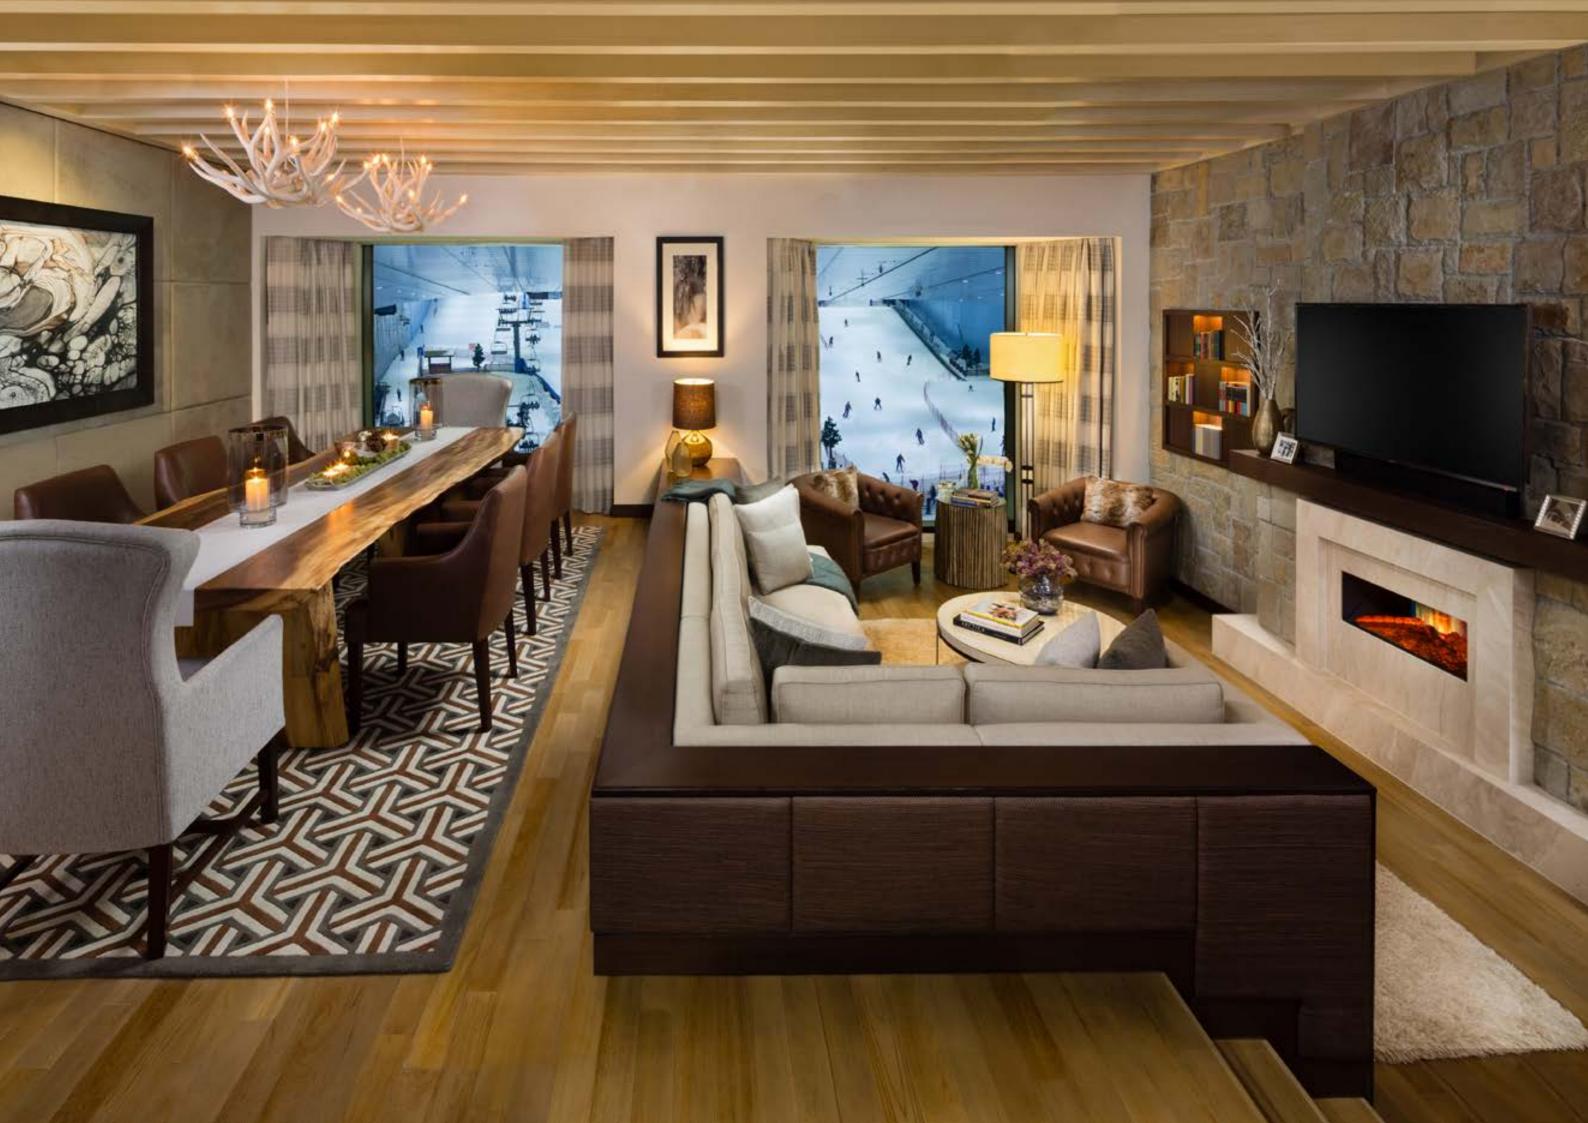

One of the leading exclusive experiences unveiling to the guests during the stay is access to Ski Dubai, an extraordinary indoor ski resort located in the heart of the desert city. As the first and only indoor ski resort in the Middle East, it offers the hotel guests a memorable winter wonderland experience, complete with real snow, slopes of varying difficulty, and even penguin encounters. Whether the guests is a seasoned skier or a first-timer, Ski Dubai promises a thrilling adventure in a surreal snowy setting, making it a must-visit attraction in Dubai.

From cozy one bedroom rooms to the extravagant Presidential suite, on business or spending a staycation, the hotel invites to discover a diverse portfolio.

Enchanted with the magic of European ski slopes, Aspen Ski Chalets bestow the perfect snow-filled backdrop of Ski Dubai to craft memorable moments. Alternatively, lovers of the coastal living may choose to take residence at an Aspen Pool Chalet, offering direct access to the

two outdoor pools. The chalets, full of warmth and coziness, provide the perfect atmosphere for private and intimate stays. An ensemble of butlers are on standby to cater a personalised service tending to every need.