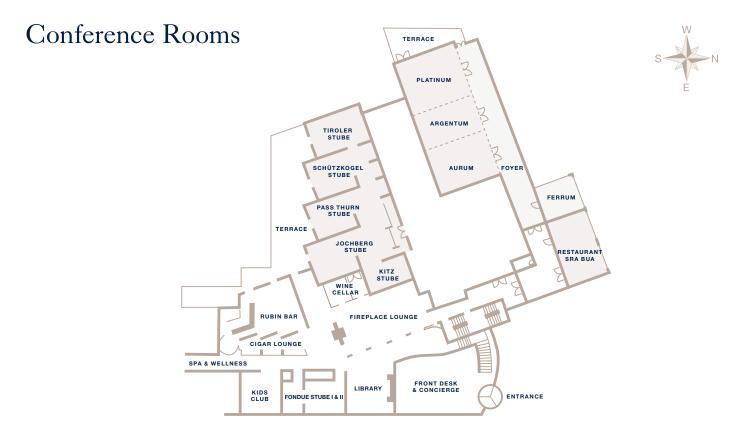

#### MEETINGS & EVENTS

- Conference & Meeting rooms with daylight & panoramic
- views for up to 420 people544 sqm, flexible to book and combinable
- Complimentary WI-FI
- Individually adjustable air condition
- State-of-the-art meeting equipment

#### SPECIAL FEATURES

- 15,000 sqm of usable outdoor space
- Possibilities for exclusive branding of all public areas

| BANQUET ROOMS                           | SQM<br>in m² | <b>LENGTH</b><br>in m | <b>WIDTH</b><br>in m | <b>HEIGHT</b><br>in m |     |     | THEATRE<br>STYLE | CLASSROOM<br>STYLE | U-SHAPE | BOARD<br>ROOM | PRICE PER DAY<br>IN EUR          |
|-----------------------------------------|--------------|-----------------------|----------------------|-----------------------|-----|-----|------------------|--------------------|---------|---------------|----------------------------------|
| Platinum                                | 134          | 10,80                 | 12,40                | 4,00                  | 140 | 90  | 112              | 48                 | 28      | 36            | 900                              |
| Argentum                                | 89           | 7,20                  | 12,40                | 4,00                  | 85  | 50  | 64               | 36                 | 20      | 30            | 600                              |
| Aurum                                   | 117          | 9,40                  | 12,40                | 4,00                  | 120 | 80  | 110              | 44                 | 26      | 34            | 800                              |
| Platinum &<br>Argentum                  | 223          | 18,00                 | 12,40                | 4,00                  | 220 | 150 | 176              | 84                 | 40      | 50            | 1500                             |
| Argentum & Aurum                        | 206          | 16,60                 | 12,40                | 4,00                  | 200 | 140 | 174              | 80                 | 40      | 60            | 1400                             |
| Platinum,<br>Argentum,<br>Aurum & Foyer | 490          | 27,40                 | 17,40                | 4,00                  | 340 | 210 | 288              | 150                | 60      | 80            | 2300                             |
| Ferrum                                  | 55           | 6,90                  | 8,00                 | 3,60                  | -   | -   | 25               | 16                 | 14      | 16            | 500                              |
| Fondue Stube I                          | 56           | 7,20                  | 7,80                 | 3,60                  | -   | 30  | 30               | 16                 | 14      | 16            | 500                              |
| Fondue Stube II                         | 31           | 4,00                  | 7,80                 | 3,60                  | -   | -   | 15               | -                  | -       | 10            | 400                              |
| Tiroler Stube                           | 79           | 7,30                  | 10,80                | 3,30                  | -   | -   | -                | -                  | -       | -             | Up to<br>40 people<br>on request |
| Sra Bua                                 | 108          | 13,80                 | 7,80                 | 3,40                  | -   | -   | -                | -                  | -       | -             | Up to<br>50 people<br>on request |