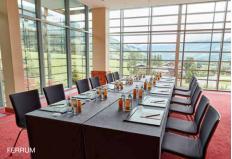

#### MEETINGS & EVENTS

- Conference & Meeting rooms with daylight & panoramic
- views for up to 420 people544 sqm, flexible to book and combinable
- Complimentary WI-FI
- Individually adjustable air condition
- State-of-the-art meeting equipment